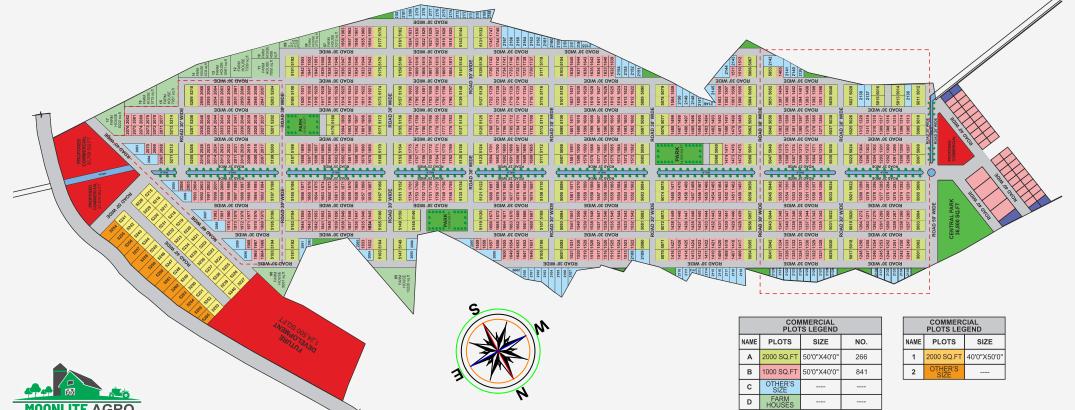

रा खुलने पर अथवा 60 माह की किश्त पूरी हो जाने पर रजिस्ट्री एवं अन्य शुल्क का खर्च क्रेता/सदस्य को खुद करना होगा.
- 7. निर्धारित समय पर किश्त न देने पर क्रेता/सदस्य का नाम लकी ड्रा में सिम्मलित नहीं किया जायेगा.
- 8. यदि कोई सदस्य/क्रेता ड्रा स्कीम की अवधि (60 माह) के मध्य में स्कीम से अलग होता है तो उसके द्वारा जमा की गई राशि, स्कीम समाप्ति के पश्चात् लौटाई जायेगी.
- 9. प्लॉट पर पज़ेशन रजिस्ट्री के 1 साल के अन्दर देना शुरू हो जायेगा.
- 10. रेन्टल इन्कम प्लान में प्लॉट पर पजेशन रेन्टल इनकम खत्म होने तक मिल जायेगा.
- 11. डिडक्शन- TDS 5%, और Admin Charges- 5%





#### OUR BANK DETAILS



We understand your world

# Account Holder MOONLITE CORPORATE PVT LTD

Account No.

50200043814904

IFSC Code.

HDFC0000296

Branch

INDIRA NAGAR, LUCKNOW



9161582888

## SITE PLAN

#### A Project by







**MOONLITE AGRO** 

### LOCATION MAP













# Thank you



Corporate Office :- Flat No. T5-CU-03 Parsvnath Planet, Tower no.5, Vibhuti Khand, Gomti Nagar, Lucknow 226010

Marketing Office: - LGF-31, Lucknow Plaza, Nazirabad Road, Aminabad, Distt-Lucknow (U.P) Pin - 226018

www.blossomstarsinfratech.com | Ph. 0522-4078222

Site Address:-Village Karpiya, Near Toll Plaza, Barabanki-Gonda Highway (District Barabanki)

www.moonliteagro.com | info@moonliteagro.com

Toll Free - 1800 102 5898