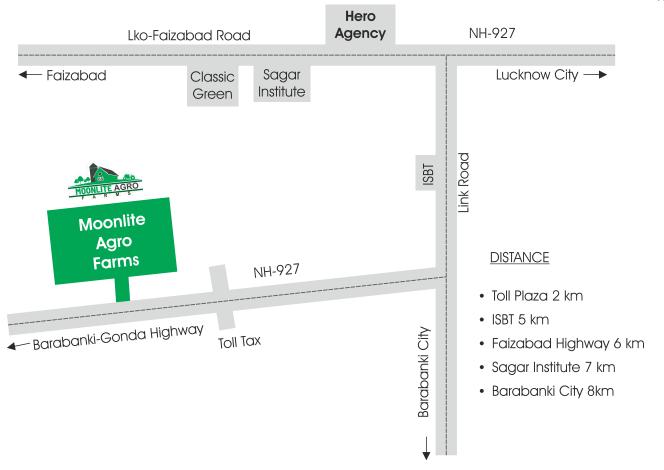

### LOCATION MAP

www.blossomstarsinfratech.com | Ph. 0522-4078222

Site Address:-Village Karpiya, Near Toll Plaza, Barabanki-Gonda Highway (District Barabanki)

www.moonliteagro.com | info@moonliteagro.com

Toll Free - 1800 102 5898